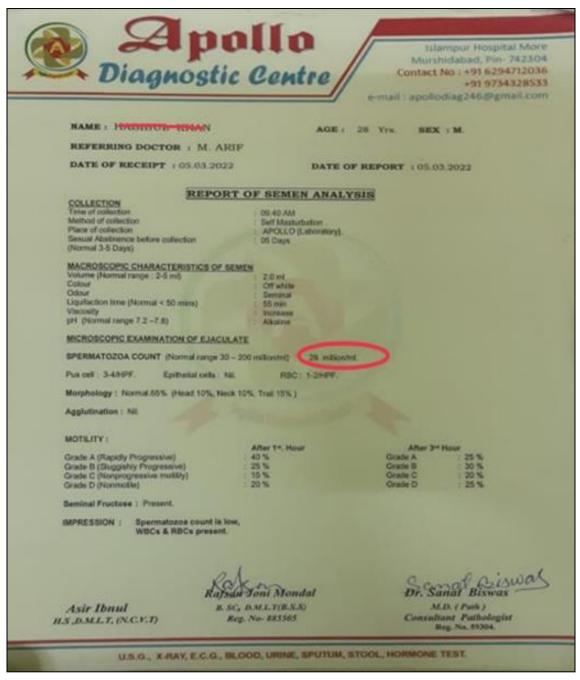

#### Discussion

Infertility is more than a disease condition as it is associated with the social stigma of being childless which creates emotional, psychological and social pressure on the infertile couples. Mostly it is the female partner who is blamed all the time for the infertility even though both the partners may be responsible for being childless. The social pressure upon the female partner is so high that she is forced to compare herself to a barren land and the couple is ready to pay any price and undergo various grave procedures for years together with lots of failure and catastrophic results just to get a child. But in this case of male partner was diagnosed with azoospermia and a complete recovery was noted in a time span of 5 months (figure 2-). Characteristic symptoms were noted after detail case taking as per Dr. Hahnemann's Organon of Medicine <sup>[5]</sup>, followed by analysis and repertorisation of the case with the help of Synthesis repertory (using Synthesis 2.0 [v. 202] repertory software) <sup>[6]</sup>, which gives a list of nearly suggestive medicines but with characteristic features, totality and with history of the case, Calcarea carbonicum was selected and follow-ups were done according to Dr. Kent's advice on second prescription and follow-ups <sup>[7]</sup>