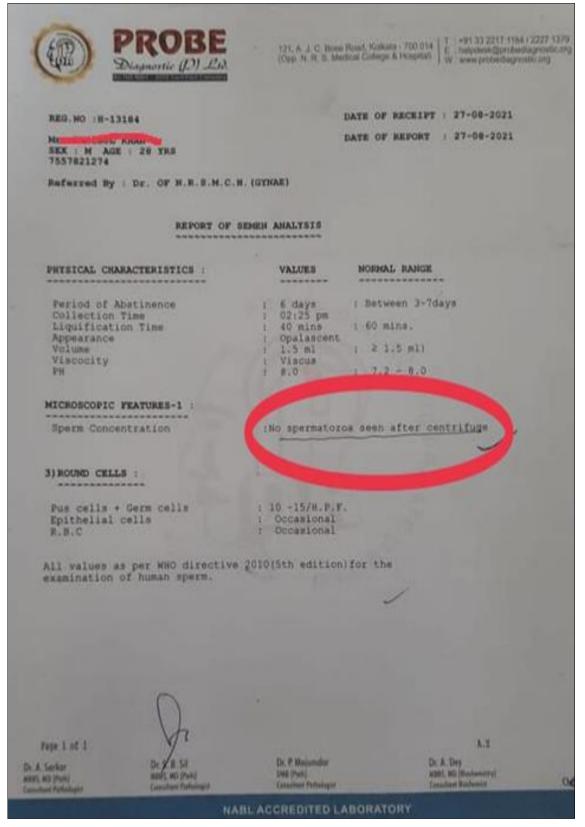

Fig 2: Semen Analysis dated 16-10-2019 showing No sperm.

Fig 3: Semen Analysis dated 01-03-2021 showing No sperm.

Fig 4: Semen Analysis dated 27-08-2021 showing No sperm