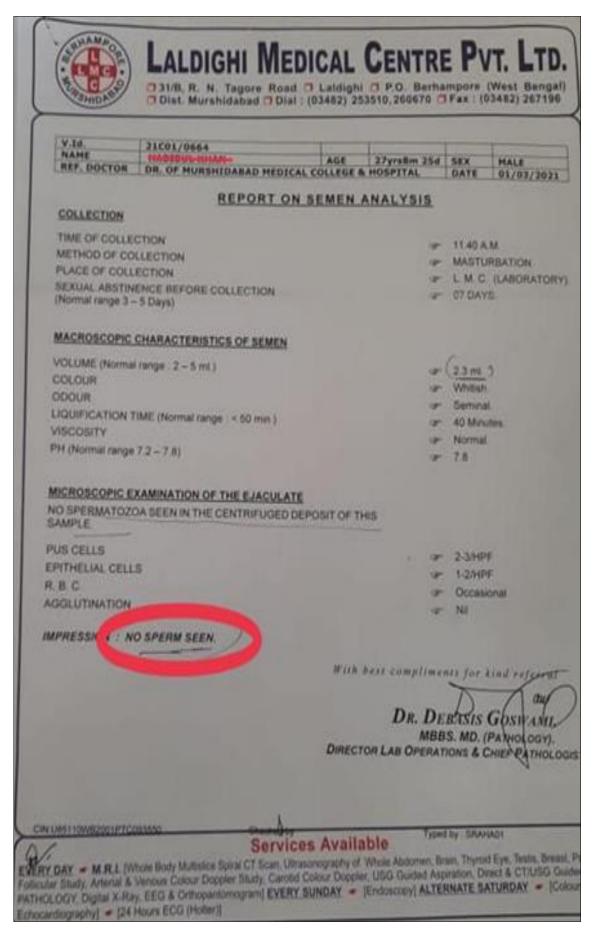

Fig 2: Semen Analysis dated 16-10-2019 showing No sperm.

Fig 3: Semen Analysis dated 01-03-2021 showing No sperm.

Fig 4: Semen Analysis dated 27-08-2021 showing No sperm